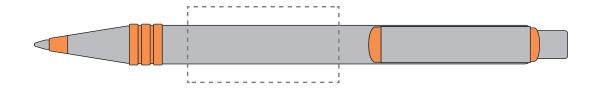

## **PANTONE REFERENCE(S)**

Colour 1

Colour 2

Colour 3

Colour 4

ARTWORK SCALE 100% Front Print Area: 40mm x 20mm

Product Image for visualisation - colours may vary

## The dashed line is to demonstrate print area and will not appear on your printed item